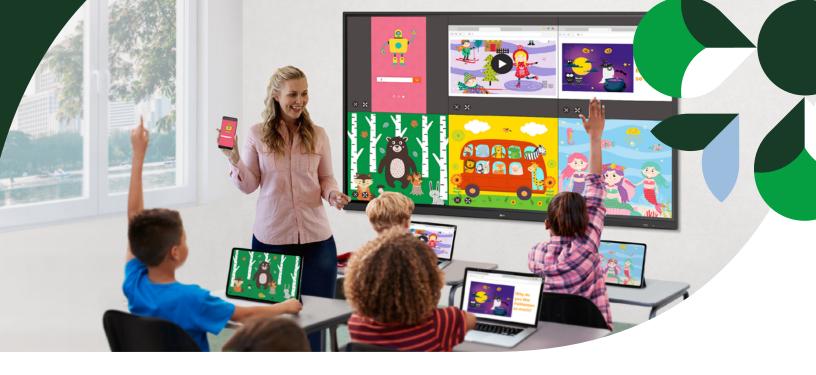

## Help Students Thrive with the LG CreateBoard <sup>™</sup>

Technology is most likely to improve student achievement when it facilitates opportunities for student choice and autonomy, collaboration between peers, and differentiating learning. The LG CreateBoard inspires endless creativity and collaboration for every student to succeed.

Allow students a personalized view.

Collaboration

Collaborate in real time.

## **Empower Every** Student

Individualize Content to Suit Your Students' Learning Styles

Learn more at bluum.com/ignite-student-engagement